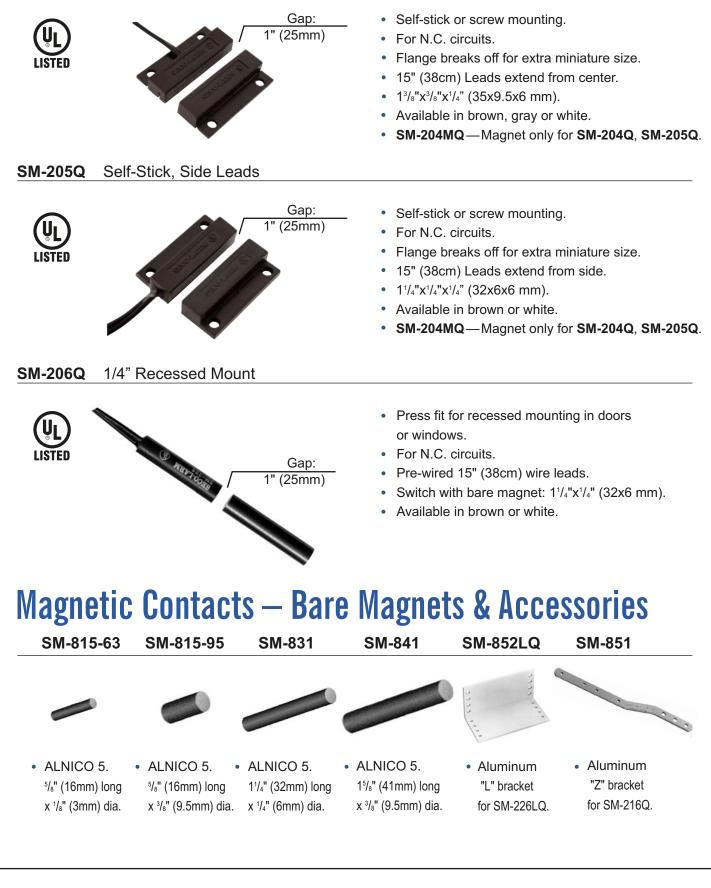

## Magnetic Contacts – Self-Stick & 1/4" Recessed

SM-204Q Self-Stick, Center Leads

Security