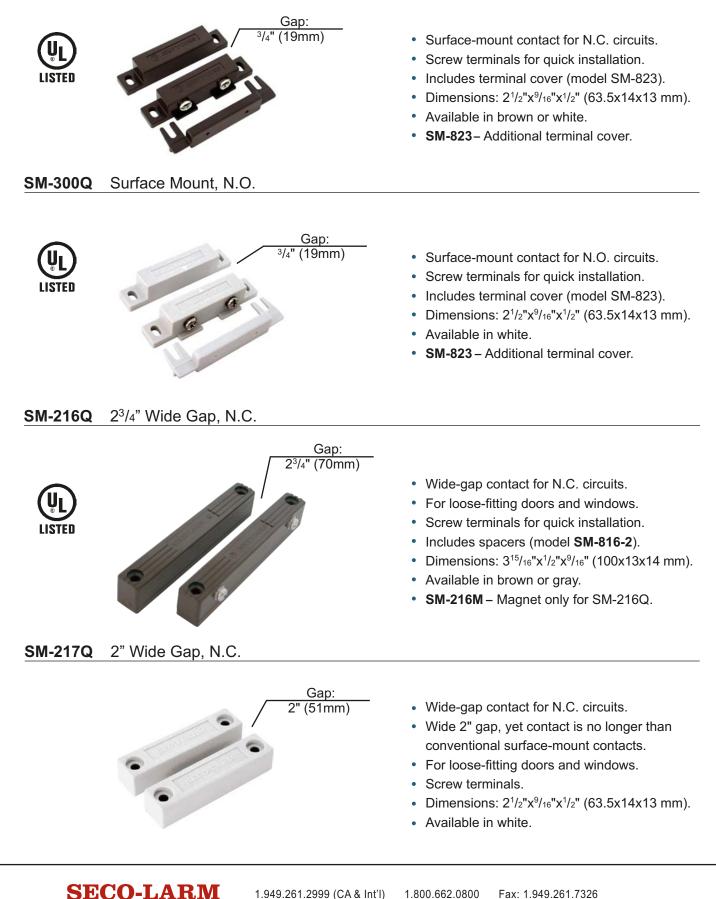

## Magnetic Contacts – Surface Mount & Wide Gap

SM-200Q Surface Mount, N.C.

Security