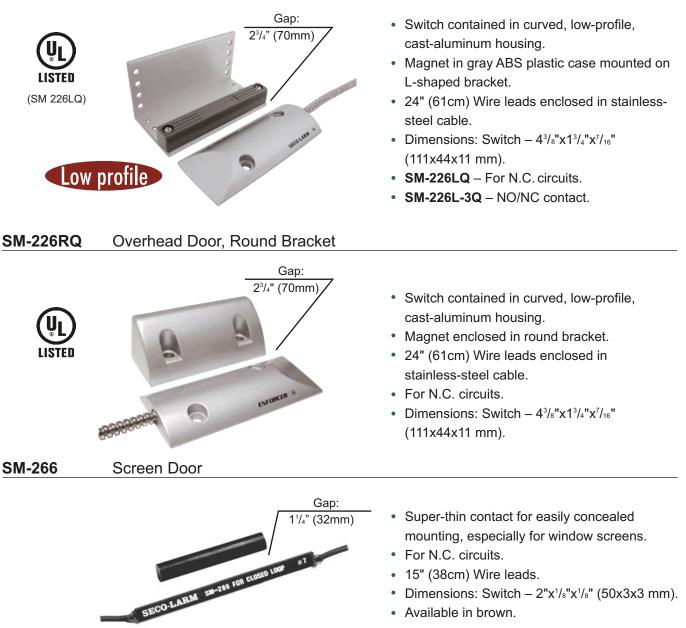

## Magnetic Contacts – Overhead Door & Screen

Overhead Door, "L" Bracket, N.C. **SM-226LQ** 

Overhead Door, "L" Bracket, NO/NC SM-226L-3Q

- Dimensions: Switch  $-2^{*}x^{1}/_{8}^{*}x^{1}/_{8}^{*}$  (50x3x3 mm).
- Available in brown.