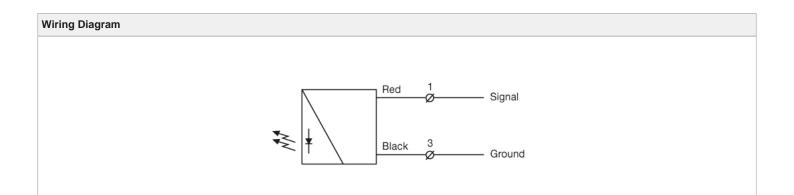

| Technical Data                   |                          |
|----------------------------------|--------------------------|
| Transmitter Diode                | Ga Al As, (880 nm)       |
| Light Source                     | Infrared                 |
| Housing Material, Front Lens     | Polycarbonate            |
| Housing Material, Sensor Housing | Polycarbonate            |
| Cable                            | 2 x 0,25 mm <sup>2</sup> |
| Cable Sleeve                     | PVC Ø 4,0 mm             |
| Min. Cable Bending Radius        | 45 mm                    |