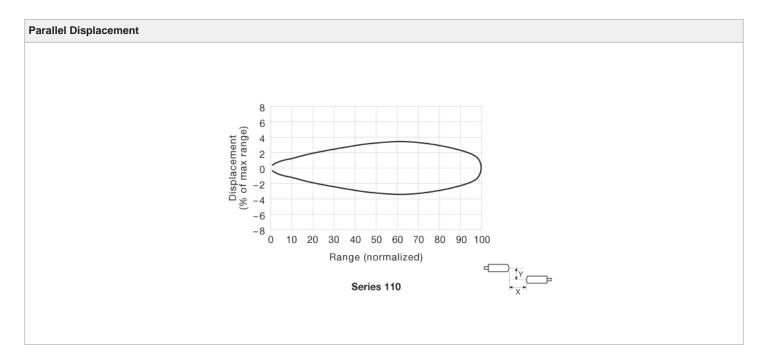

(880 nm)       |
| Light Source                     | Infrared                 |
| Housing Material, Front Lens     | Polycarbonate            |
| Housing Material, Sensor Housing | Polycarbonate            |
| Cable                            | 2 x 0,25 mm <sup>2</sup> |
| Cable Sleeve                     | PVC Ø 4,0 mm             |
| Min. Cable Bending Radius        | 45 mm                    |

| Environmental Data    |                    |
|-----------------------|--------------------|
| Vibration             | 10 – 55 Hz, 0,5 mm |
| Shock                 | 30 g               |
| Operation Temperature | – 25 to +65 °C     |
| Storage Temperature   | - 40 to +80 °C     |
| Sealing Class         | IP 67              |
| Light Immunity 20°    | > 100 000 lux      |

## Approvals













# Dimensions