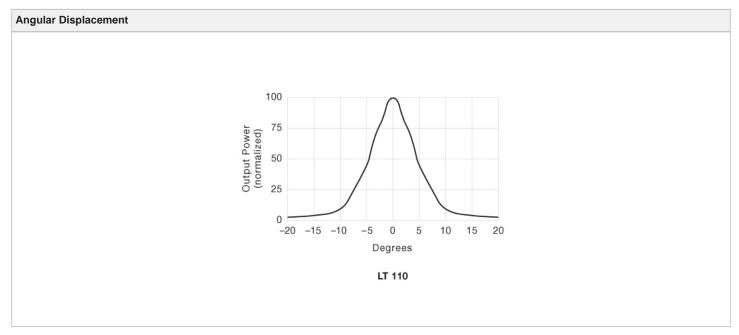

### **Compatible Receivers:**

LR 110 AP38 15

| Product Data     |                   |
|------------------|-------------------|
| Function         | Transmitter       |
| Connection       | 15 m cable        |
| Sensing Range    | Up to 40 m        |
| Indicators       | None              |
| Optical Angle    | +/- 5° (emission) |
| Housing Material | Plastic           |
| Housing          | Ø10               |