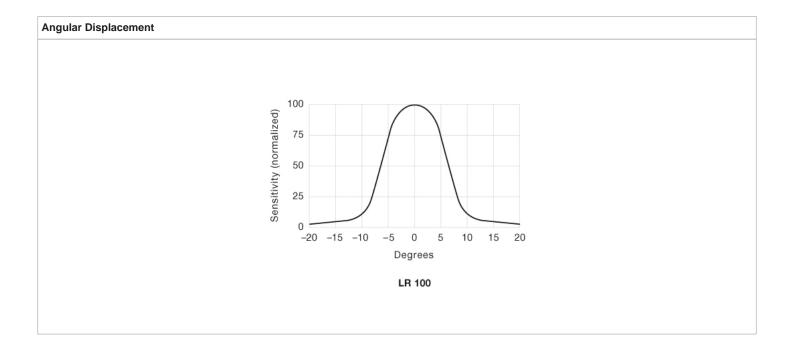

lycarbonate            |
| Transmitter Diode:               | -                        |
| Cable Sleeve:                    | PVC Ø 4,0 mm             |
| Min. Cable Bending Radius:       | 45 mm                    |

| Environmental Data     |                    |
|------------------------|--------------------|
| Vibration:             | 10 – 55 Hz, 0,5 mm |
| Shock:                 | 30 g               |
| Operation Temperature: | – 25 to +65 °C     |
| Storage Temperature:   | – 40 to +80 °C     |
| Sealing Class:         | IP 67              |
| Light Immunity 20°:    | > 80 000 lux       |



**REMOTE SENSORS Remote Sensors Series** 

#### Approvals



#### Wiring Diagram





# **Sensing Characteristics**

### **Parallel Displacement**





**REMOTE SENSORS Remote Sensors Series**