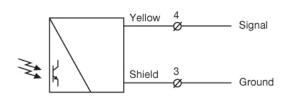

2</sup> |
| Housing Material Sensor Housing: | Nickel Plated Brass      |
| Housing Material Lens Cover:     | Polycarbonate            |
| Transmitter Diode:               | -                        |
| Cable Sleeve:                    | PVC Ø 4,0 mm             |
| Min. Cable Bending Radius:       | 45 mm                    |

| Environmental Data     |                    |
|------------------------|--------------------|
| Vibration:             | 10 – 55 Hz, 0,5 mm |
| Shock:                 | 30 g               |
| Operation Temperature: | – 25 to +65 °C     |
| Storage Temperature:   | – 40 to +80 °C     |
| Sealing Class:         | IP 67              |
| Light Immunity 20°:    | > 80 000 lux       |



**REMOTE SENSORS Remote Sensors Series** 

#### Approvals



#### Wiring Diagram





# **Sensing Characteristics**

### **Parallel Displacement**





**REMOTE SENSORS Remote Sensors Series**