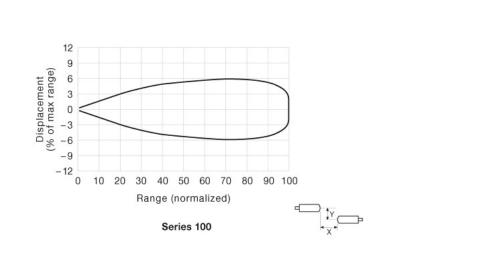

|
| Housing Material Lens Cover:     | Polycarbonate            |
| Transmitter Diode:               | -                        |
| Cable Sleeve:                    | PVC Ø 4,0 mm             |
| Min. Cable Bending Radius:       | 45 mm                    |

| Environmental Data     |                    |
|------------------------|--------------------|
| Vibration:             | 10 – 55 Hz, 0,5 mm |
| Shock:                 | 30 g               |
| Operation Temperature: | – 25 to +65 °C     |
| Storage Temperature:   | – 40 to +80 °C     |
| Sealing Class:         | IP 67              |
| Light Immunity 20°:    | > 80 000 lux       |



**REMOTE SENSORS Remote Sensors Series** 

#### Approvals



#### Wiring Diagram





# **Sensing Characteristics**

### **Parallel Displacement**





**REMOTE SENSORS Remote Sensors Series**