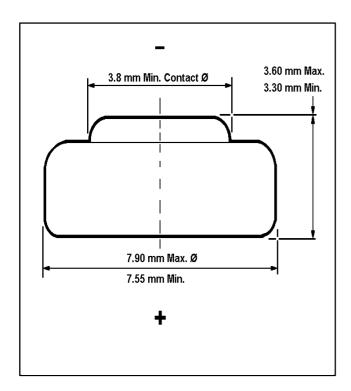

## Silver Oxide Battery

**SR41** 

| SPECIFICATIONS           | 3                                              |                                  |                           |
|--------------------------|------------------------------------------------|----------------------------------|---------------------------|
| Minimum No Load Voltage: |                                                | 1.55 V                           |                           |
| Minimum On Load Voltage: |                                                | .49V on 220hms<br>at 1000        |                           |
| Minimum Life             |                                                | 625 H 23.7k Ohms<br>Hr/Day 1.2 V |                           |
| Rated Capacity           |                                                | 40 mAh on<br>23.7kOhms to 1.2V   |                           |
| Volume                   |                                                | .18 cm3                          |                           |
| Weight                   |                                                | .65g                             |                           |
| Physical Size in r       | nm<br>Height/Length<br>Width/Diameter<br>Depth | <b>Max</b><br>3.6<br>7.9         | <b>Min</b><br>3.3<br>7.55 |