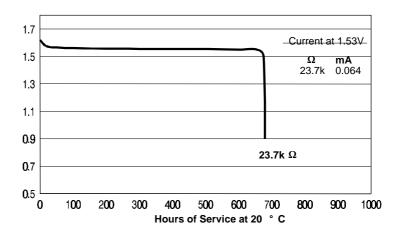

on 220hms<br>at 1000        |                           |
| Minimum Life             |                                                | 625 H 23.7k Ohms<br>Hr/Day 1.2 V |                           |
| Rated Capacity           |                                                | 40 mAh on<br>23.7kOhms to 1.2V   |                           |
| Volume                   |                                                | .18 cm3                          |                           |
| Weight                   |                                                | .65g                             |                           |
| Physical Size in r       | nm<br>Height/Length<br>Width/Diameter<br>Depth | <b>Max</b><br>3.6<br>7.9         | <b>Min</b><br>3.3<br>7.55 |

Typical Discharge Characteristics