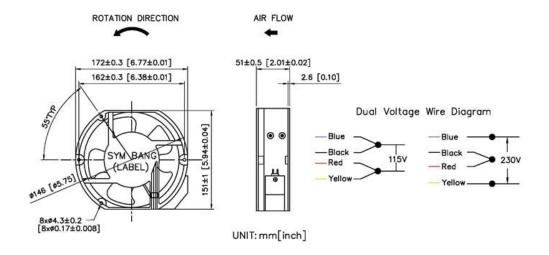

| INPUT<br>POWER(W) | SPEED (RPM) | MAX. AIR PRESSURE |         | MAX. AIR FLOW |         | NOISE<br>dB(A) |
|--------------|---------------------|---------------------|-------------------|-------------|-------------------|---------|---------------|---------|----------------|
|              |                     |                     |                   |             | inchH2O           | mmH2O   | CFM           | m3/min  | @1M            |
| A17251DVHBLA | 115                 | 0.62/0.55           | 50.3/45.1         | 2600/2850   | 0.43/0.41         | 11/10.3 | 187/189       | 5.3/5.3 | 50             |
| A17251DVHBLA | 230                 | 0.32/0.27           | 52.0/46.0         | 2600/2850   | 0.43/0.41         | 11/10.3 | 187/189       | 5.3/5.3 | 50             |

## **DIMENSION**



## AIR PERFORMANCE