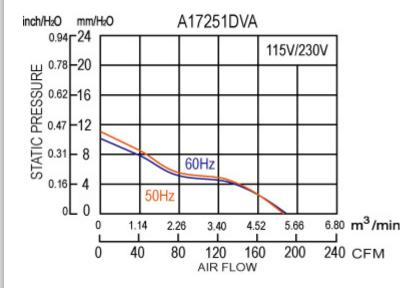

## **SPECIFICATION**

| MODEL NO.    | RATED<br>VOLTAGE(V) | RATED<br>CURRENT(A) | INPUT<br>POWER(W) | SPEED (RPM) | MAX. AIR PRESSURE |         | MAX. AIR FLOW |         | NOISE<br>dB(A) |
|--------------|---------------------|---------------------|-------------------|-------------|-------------------|---------|---------------|---------|----------------|
|              |                     |                     |                   |             | inchH2O           | mmH2O   | CFM           | m3/min  | @1M            |
| A17251DVHBLA | 115                 | 0.62/0.55           | 50.3/45.1         | 2600/2850   | 0.43/0.41         | 11/10.3 | 187/189       | 5.3/5.3 | 50             |
| A17251DVHBLA | 230                 | 0.32/0.27           | 52.0/46.0         | 2600/2850   | 0.43/0.41         | 11/10.3 | 187/189       | 5.3/5.3 | 50             |

## AIR PERFORMANCE